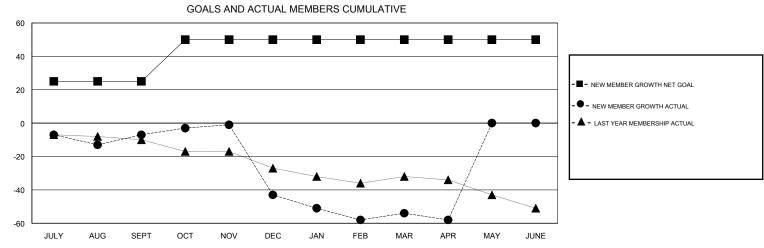

## Cindy Gregg **LOCATION PENNSYLVANIA GMT CA** Clubs Members RESULTS FOR 2016-2017 RESULTS FOR 2016-2017 NEW CLUB GOAL NEW CLUBS DROPPED CLUBS NEW MEMBER GROWTH NEW MEMBER DROPPED QUARTER QUARTER NET GOAL (not reinstated GROWTH ACTUAL (not MEMBERS ACTUAL or transfers) reinstated or transfers) (including transfers) 0 25 21 28 JULY/AUG/SEPT JULY/AUG/SEPT 1 0 1 25 19 55 OCT/NOV/DEC OCT/NOV/DEC 0 0 0 0 20 31 JAN/FEB/MAR JAN/FEB/MAR 0 0 0 8 APR/MAY/JUNE APR/MAY/JUNE 0 4